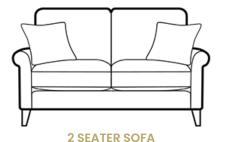

**LEGGED OTTOMAN** H400 W1000 D570 (High legs only)

STORAGE STOOL H410 W640 D580 (Supplied on glides)

**FOOTSTOOL** H380 W640 D580 (Supplied on glides)

**3 SEATER SOFA** H930 W1860 D940 (High legs only)

H930 W1640 D940 (High legs only)

H930 W1860 D940-2280 (Low feet only)

H930 W1640 D940-2280 (Low feet only)

**CHAIR** H930 W840 D900 (High legs only)

**ACCENT CHAIR** H910 W760 D880 (High legs only)

**ARMLESS CHAIR** H900 W590 D900 (High legs only)