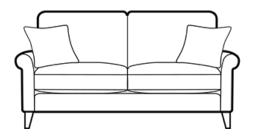

**LEGGED OTTOMAN** H400 W1000 D570 (High legs only)

STORAGE STOOL H410 W640 D580 (Supplied on glides)

**FOOTSTOOL** H380 W640 D580 (Supplied on glides)

**3 SEATER SOFA** H930 W1860 D940 (High legs only)

H930 W1640 D940 (High legs only)

H930 W1860 D940-2280 (Low feet only)

H930 W1640 D940-2280 (Low feet only)

**CHAIR** H930 W840 D900 (High legs only)

**ACCENT CHAIR** H910 W760 D880 (High legs only)

**ARMLESS CHAIR** H900 W590 D900 (High legs only)