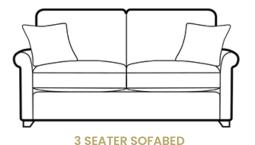

**LEGGED OTTOMAN** H400 W1000 D570 (High legs only)

STORAGE STOOL H410 W640 D580 (Supplied on glides)

**FOOTSTOOL** H380 W640 D580 (Supplied on glides)

**3 SEATER SOFA** H930 W1860 D940 (High legs only)

H930 W1640 D940 (High legs only)

H930 W1860 D940-2280 (Low feet only)

H930 W1640 D940-2280 (Low feet only)

**CHAIR** H930 W840 D900 (High legs only)

**ACCENT CHAIR** H910 W760 D880 (High legs only)

**ARMLESS CHAIR** H900 W590 D900 (High legs only)