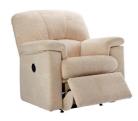

SOLENT BEDS & FURNITURE TEL: 01983 401070 WWW.SOLENTBEDS.CO.UK

- ° LAVISHLY UPHOLSTERED WITH SOFTLY CURVED LINES, THE CHLOE COLLECTION IS BOTH CONTEMPORARY AND CLASSICAL
- ° HIGH BACKS, PADDED ARMS AND BULL-NOSE SEAT CUSHIONS PROVIDE EXCEPTIONAL COMFORT AND SUPPORT
- ° AVAILABLE TO BE UPHOLSTERED IN A RANGE OF BEAUTIFUL LEATHERS AND FABRICS OF VARIOUS COLOURWAYS
- ° STATIC, MANUAL RECLINER AND ELECTRIC RECLINER OPTIONS AVAILABLE

THREE SEATER RECLINER
H1054 W2121 D1003

TWO SEATER RECLINER
H1054 W1626 D1003

RECLINER CHAIR H1054 W1003 D1003

SMALL RECLINER CHAIR
H1016 W876 D1003

FOOTSTOOL H470 W686 D584