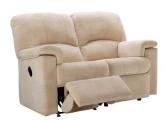

SOLENT BEDS & FURNITURE TEL: 01983 401070 WWW.SOLENTBEDS.CO.UK

- ° LAVISHLY UPHOLSTERED WITH SOFTLY CURVED LINES, THE CHLOE COLLECTION IS BOTH CONTEMPORARY AND CLASSICAL
- ° HIGH BACKS, PADDED ARMS AND BULL-NOSE SEAT CUSHIONS PROVIDE EXCEPTIONAL COMFORT AND SUPPORT
- ° AVAILABLE TO BE UPHOLSTERED IN A RANGE OF BEAUTIFUL LEATHERS AND FABRICS OF VARIOUS COLOURWAYS
- ° STATIC, MANUAL RECLINER AND ELECTRIC RECLINER OPTIONS AVAILABLE

THREE SEATER RECLINER
H1054 W2121 D1003

TWO SEATER RECLINER
H1054 W1626 D1003

RECLINER CHAIR H1054 W1003 D1003

SMALL RECLINER CHAIR
H1016 W876 D1003

FOOTSTOOL H470 W686 D584