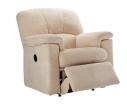

SOLENT BEDS & FURNITURE TEL: 01983 401070 WWW.SOLENTBEDS.CO.UK

- ° LAVISHLY UPHOLSTERED WITH SOFTLY CURVED LINES, THE CHLOE COLLECTION IS BOTH CONTEMPORARY AND CLASSICAL
- ° HIGH BACKS, PADDED ARMS AND BULL-NOSE SEAT CUSHIONS PROVIDE EXCEPTIONAL COMFORT AND SUPPORT
- ° AVAILABLE TO BE UPHOLSTERED IN A RANGE OF BEAUTIFUL LEATHERS AND FABRICS OF VARIOUS COLOURWAYS
- ° STATIC, MANUAL RECLINER AND ELECTRIC RECLINER OPTIONS AVAILABLE

THREE SEATER RECLINER
H1054 W2121 D1003

TWO SEATER RECLINER
H1054 W1626 D1003

RECLINER CHAIR H1054 W1003 D1003

SMALL RECLINER CHAIR
H1016 W876 D1003

FOOTSTOOL H470 W686 D584