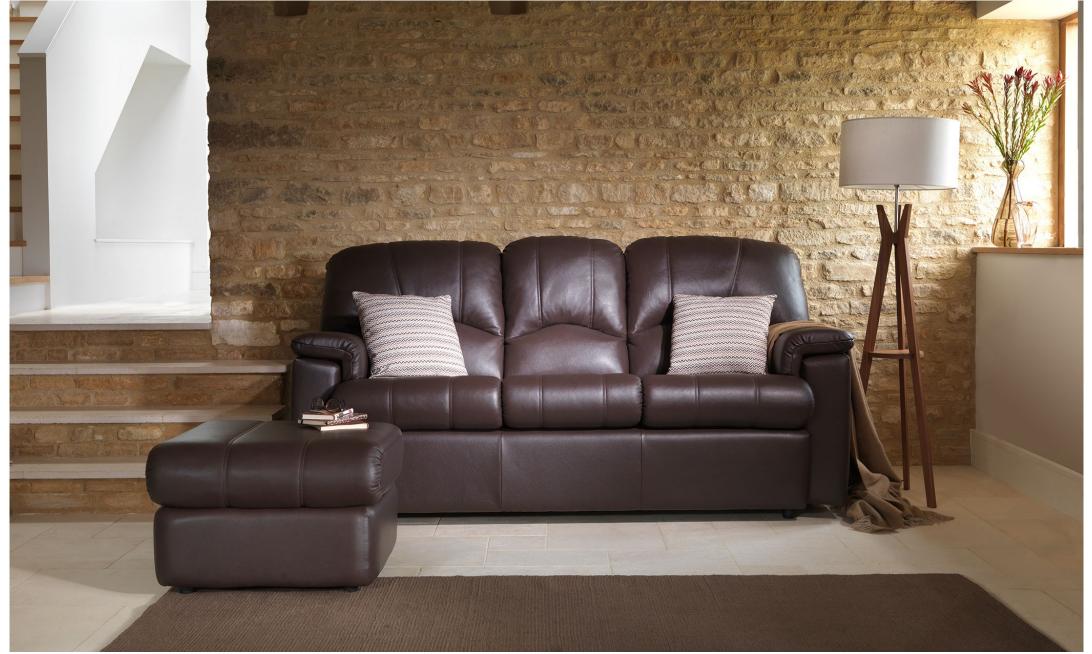

SOLENT BEDS & FURNITURE TEL: 01983 401070 WWW.SOLENTBEDS.CO.UK

- ° LAVISHLY UPHOLSTERED WITH SOFTLY CURVED LINES, THE CHLOE COLLECTION IS BOTH CONTEMPORARY AND CLASSICAL
- ° HIGH BACKS, PADDED ARMS AND BULL-NOSE SEAT CUSHIONS PROVIDE EXCEPTIONAL COMFORT AND SUPPORT
- ° AVAILABLE TO BE UPHOLSTERED IN A RANGE OF BEAUTIFUL LEATHERS AND FABRICS OF VARIOUS COLOURWAYS
- ° STATIC, MANUAL RECLINER AND ELECTRIC RECLINER OPTIONS AVAILABLE

THREE SEATER SOFA H1054 W2121 D1003

THREE SEATER SMALL SOFA H978 W1905 D1003

TWO SEATER SOFA H1054 W1626 D1003

TWO SEATER SMALL SOFA H978 W1461 D1003

ARMCHAIR H1054 W1003 D1003

SMALL ARMCHAIR H978 W876 D1003

THREE SEATER RECLINER
H1054 W2121 D1003

TWO SEATER RECLINER
H1054 W1626 D1003

RECLINER CHAIR H1054 W1003 D1003

SMALL RECLINER CHAIR
H1016 W876 D1003

FOOTSTOOL H470 W686 D584