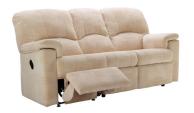

SOLENT BEDS & FURNITURE TEL: 01983 401070 WWW.SOLENTBEDS.CO.UK

- ° LAVISHLY UPHOLSTERED WITH SOFTLY CURVED LINES, THE CHLOE COLLECTION IS BOTH CONTEMPORARY AND CLASSICAL
- ° HIGH BACKS, PADDED ARMS AND BULL-NOSE SEAT CUSHIONS PROVIDE EXCEPTIONAL COMFORT AND SUPPORT
- ° AVAILABLE TO BE UPHOLSTERED IN A RANGE OF BEAUTIFUL LEATHERS AND FABRICS OF VARIOUS COLOURWAYS
- ° STATIC, MANUAL RECLINER AND ELECTRIC RECLINER OPTIONS AVAILABLE

THREE SEATER RECLINER
H1054 W2121 D1003

TWO SEATER RECLINER
H1054 W1626 D1003

RECLINER CHAIR H1054 W1003 D1003

SMALL RECLINER CHAIR
H1016 W876 D1003

FOOTSTOOL H470 W686 D584