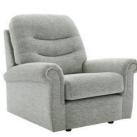

THREE SEATER SOFA H1054 W2007 D914

THREE SEATER RECLINER

H1054 W2007 D914

TWO SEATER SOFA H1054 W1524 D914

TWO SEATER RECLINER H1054 W1524 D914

ARMCHAIR H1054 W914 D914

ARMCHAIR RECLINER H1054 W914 D914 \*Please Note: Dimensions are approximate. Please allow a tolerance of +/- 25mm on all products.