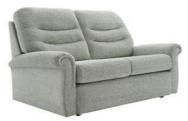

**SOLENT BEDS & FURNITURE** 

- ° THE HOLMES COLLECTION OFFERS AN ELEGANT TAKE ON G PLAN'S LEGENDARY COMFORT
- ° A HIGH BACK AND SHORTER SEAT OFFER A SUPPORTIVE UPRIGHT SIT
- ° STYLISH CURVES ON THE ARMS, SEAT AND BACK CUSHIONS CREATE SOFT LINES
- ° AVAILABLE TO BE UPHOLSTERED IN A RANGE OF BEAUTIFUL COLOURWAYS
- ° STATIC AND MANUAL, POWER OR RISER RECLINING OPTIONS AVAILABLE

THREE SEATER SOFA H1054 W2007 D914

THREE SEATER RECLINER

H1054 W2007 D914

TWO SEATER SOFA H1054 W1524 D914

TWO SEATER RECLINER H1054 W1524 D914

ARMCHAIR H1054 W914 D914

ARMCHAIR RECLINER H1054 W914 D914 \*Please Note: Dimensions are approximate. Please allow a tolerance of +/- 25mm on all products.