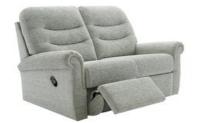

THREE SEATER SOFA H1054 W2007 D914

THREE SEATER RECLINER

H1054 W2007 D914

TWO SEATER SOFA H1054 W1524 D914

TWO SEATER RECLINER H1054 W1524 D914

ARMCHAIR H1054 W914 D914

ARMCHAIR RECLINER H1054 W914 D914 \*Please Note: Dimensions are approximate. Please allow a tolerance of +/- 25mm on all products.