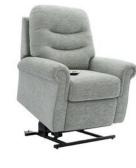

**SOLENT BEDS & FURNITURE** 



- ° THE HOLMES COLLECTION OFFERS AN ELEGANT TAKE ON G PLAN'S LEGENDARY COMFORT
- ° A HIGH BACK AND SHORTER SEAT OFFER A SUPPORTIVE UPRIGHT SIT
- ° STYLISH CURVES ON THE ARMS, SEAT AND BACK CUSHIONS CREATE SOFT LINES
- ° AVAILABLE TO BE UPHOLSTERED IN A RANGE OF BEAUTIFUL COLOURWAYS
- ° STATIC AND MANUAL, POWER OR RISER RECLINING OPTIONS AVAILABLE



THREE SEATER SOFA H1054 W2007 D914



THREE SEATER RECLINER

H1054 W2007 D914



TWO SEATER SOFA H1054 W1524 D914



TWO SEATER RECLINER H1054 W1524 D914



ARMCHAIR H1054 W914 D914



ARMCHAIR RECLINER H1054 W914 D914 \*Please Note: Dimensions are approximate. Please allow a tolerance of +/- 25mm on all products.



ELEVATE CHAIR

H1054 W965 D914



FOOTSTOOL/STORAGE FOOTSTOOL

H415 W705 D555