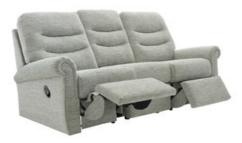

**SOLENT BEDS & FURNITURE** 

- ° THE HOLMES COLLECTION OFFERS AN ELEGANT TAKE ON G PLAN'S LEGENDARY COMFORT
- ° A HIGH BACK AND SHORTER SEAT OFFER A SUPPORTIVE UPRIGHT SIT
- ° STYLISH CURVES ON THE ARMS, SEAT AND BACK CUSHIONS CREATE SOFT LINES
- ° AVAILABLE TO BE UPHOLSTERED IN A RANGE OF BEAUTIFUL COLOURWAYS
- ° STATIC AND MANUAL, POWER OR RISER RECLINING OPTIONS AVAILABLE

THREE SEATER SOFA H1054 W2007 D914

THREE SEATER RECLINER

H1054 W2007 D914

TWO SEATER SOFA H1054 W1524 D914

TWO SEATER RECLINER H1054 W1524 D914

ARMCHAIR H1054 W914 D914

ARMCHAIR RECLINER H1054 W914 D914 \*Please Note: Dimensions are approximate. Please allow a tolerance of +/- 25mm on all products.