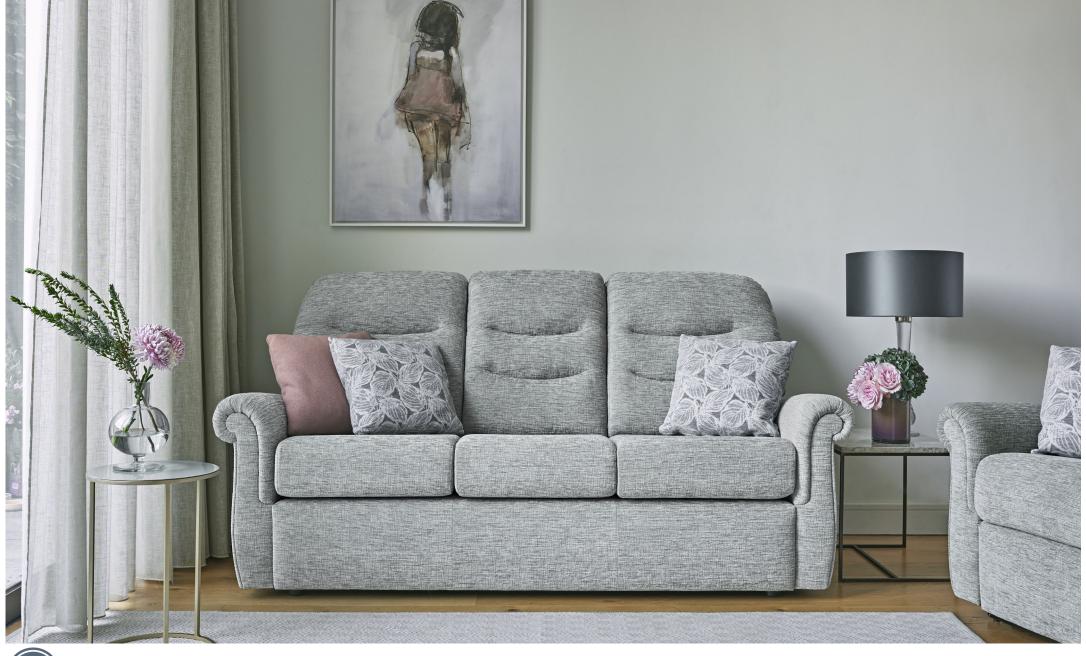

**SOLENT BEDS & FURNITURE** 

- ° THE HOLMES COLLECTION OFFERS AN ELEGANT TAKE ON G PLAN'S LEGENDARY COMFORT
- ° A HIGH BACK AND SHORTER SEAT OFFER A SUPPORTIVE UPRIGHT SIT
- ° STYLISH CURVES ON THE ARMS, SEAT AND BACK CUSHIONS CREATE SOFT LINES
- ° AVAILABLE TO BE UPHOLSTERED IN A RANGE OF BEAUTIFUL COLOURWAYS
- ° STATIC AND MANUAL, POWER OR RISER RECLINING OPTIONS AVAILABLE

THREE SEATER SOFA H1054 W2007 D914

THREE SEATER RECLINER

H1054 W2007 D914

TWO SEATER SOFA H1054 W1524 D914

TWO SEATER RECLINER H1054 W1524 D914

ARMCHAIR H1054 W914 D914

ARMCHAIR RECLINER H1054 W914 D914 \*Please Note: Dimensions are approximate. Please allow a tolerance of +/- 25mm on all products.