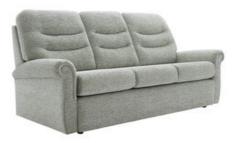

**SOLENT BEDS & FURNITURE** 

- ° THE HOLMES COLLECTION OFFERS AN ELEGANT TAKE ON G PLAN'S LEGENDARY COMFORT
- ° A HIGH BACK AND SHORTER SEAT OFFER A SUPPORTIVE UPRIGHT SIT
- ° STYLISH CURVES ON THE ARMS, SEAT AND BACK CUSHIONS CREATE SOFT LINES
- ° AVAILABLE TO BE UPHOLSTERED IN A RANGE OF BEAUTIFUL COLOURWAYS
- ° STATIC AND MANUAL, POWER OR RISER RECLINING OPTIONS AVAILABLE

THREE SEATER SOFA H1054 W2007 D914

THREE SEATER RECLINER

H1054 W2007 D914

TWO SEATER SOFA H1054 W1524 D914

TWO SEATER RECLINER H1054 W1524 D914

ARMCHAIR H1054 W914 D914

ARMCHAIR RECLINER H1054 W914 D914 \*Please Note: Dimensions are approximate. Please allow a tolerance of +/- 25mm on all products.