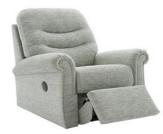

THREE SEATER SOFA H1054 W2007 D914

THREE SEATER RECLINER

H1054 W2007 D914

TWO SEATER SOFA H1054 W1524 D914

TWO SEATER RECLINER H1054 W1524 D914

ARMCHAIR H1054 W914 D914

ARMCHAIR RECLINER H1054 W914 D914 \*Please Note: Dimensions are approximate. Please allow a tolerance of +/- 25mm on all products.