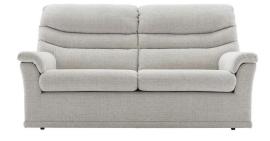

THREE SEATER SOFA (3 CUSHION)
H1041 W2032 D965

THREE SEATER SOFA (2 CUSHION)
H1041 W2032 D965

TWO SEATER SOFA H1041 W1473 D965

ARMCHAIR H1041 W940 D965

FOOTSTOOL FOOTSTOOL

H394 W737 D635

ELEVATE CHAIR WITH DUAL MOTOR