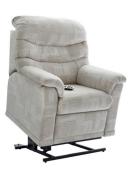

THREE SEATER SOFA (3 CUSHION)
H1041 W2032 D965

THREE SEATER SOFA (2 CUSHION)
H1041 W2032 D965

TWO SEATER SOFA H1041 W1473 D965

ARMCHAIR H1041 W940 D965

FOOTSTOOL FOOTSTOOL

H394 W737 D635

ELEVATE CHAIR WITH DUAL MOTOR

**STANDARD:** H1092 W940 D965

**SMALL: H1092 W876 D965**