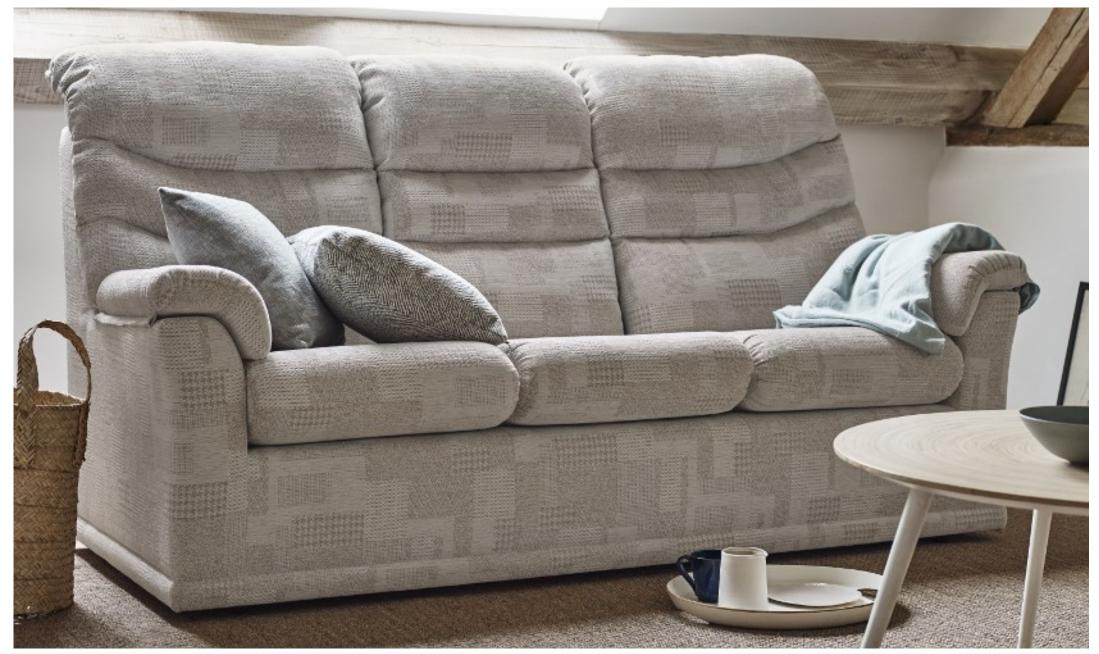

SOLENT BEDS & FURNITURE TEL: 01983 401070 WWW.SOLENTBEDS.CO.UK

- \* THE MALVERN COLLECTION OFFERS GOOD LOOKS AND SUPERIOR COMFORT
- HIGH BACKS, LUXURIOUS CUSHIONING AND FANTASTIC LUMBAR SUPPORT MAKES THIS RANGE COSY AND INVITING
- ° A CHOICE OF STATIC, MANUAL RECLINING AND ELECTRIC RECLINING MODELS
- AVAILABLE TO BE UPHOLSTERED IN FABRIC OR LEATHER IN A WIDE RANGE OF COLOURWAYS ALLOWING YOU TO PERSONALISE ACCORDING TO YOUR INTERIOR STYLE

THREE SEATER SOFA (3 CUSHION)
H1041 W2032 D965

THREE SEATER SOFA (2 CUSHION)
H1041 W2032 D965

TWO SEATER SOFA H1041 W1473 D965

ARMCHAIR H1041 W940 D965

FOOTSTOOL FOOTSTOOL

H394 W737 D635

ELEVATE CHAIR WITH DUAL MOTOR