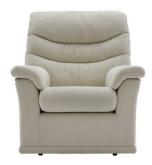

THREE SEATER SOFA (3 CUSHION)
H1041 W2032 D965

THREE SEATER SOFA (2 CUSHION)
H1041 W2032 D965

TWO SEATER SOFA H1041 W1473 D965

ARMCHAIR H1041 W940 D965

FOOTSTOOL FOOTSTOOL

H394 W737 D635

ELEVATE CHAIR WITH DUAL MOTOR