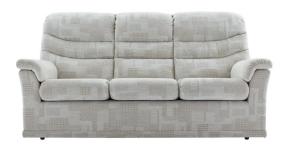

THREE SEATER SOFA (3 CUSHION)
H1041 W2032 D965

THREE SEATER SOFA (2 CUSHION)
H1041 W2032 D965

TWO SEATER SOFA H1041 W1473 D965

ARMCHAIR H1041 W940 D965

FOOTSTOOL FOOTSTOOL

H394 W737 D635

ELEVATE CHAIR WITH DUAL MOTOR