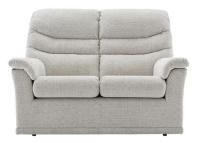

THREE SEATER SOFA (3 CUSHION)
H1041 W2032 D965

THREE SEATER SOFA (2 CUSHION)
H1041 W2032 D965

TWO SEATER SOFA H1041 W1473 D965

ARMCHAIR H1041 W940 D965

FOOTSTOOL FOOTSTOOL

H394 W737 D635

ELEVATE CHAIR WITH DUAL MOTOR