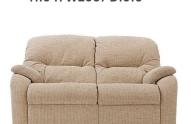

3 SEATER (2 CUSHION) H1041 W2057 D1016

3 SEATER SMALL (3 CUSHION) STATIC: H991 W2057 D991 RECLINER: H1016 W1956 D1016

2 SEATER H1041 W1651 D1016

STATIC: H991 W1499 D991
RECLINER: H1016 W1422 D1016

3 SEATER (3 CUSHION) H1041 W2159 D1016