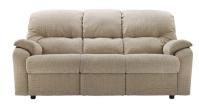

3 SEATER (2 CUSHION) H1041 W2057 D1016

3 SEATER SMALL (3 CUSHION) STATIC: H991 W2057 D991 RECLINER: H1016 W1956 D1016

2 SEATER H1041 W1651 D1016

STATIC: H991 W1499 D991
RECLINER: H1016 W1422 D1016

3 SEATER (3 CUSHION) H1041 W2159 D1016