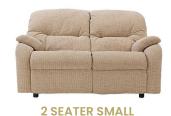

3 SEATER (2 CUSHION) H1041 W2057 D1016

3 SEATER SMALL (3 CUSHION) STATIC: H991 W2057 D991 RECLINER: H1016 W1956 D1016

2 SEATER H1041 W1651 D1016

STATIC: H991 W1499 D991
RECLINER: H1016 W1422 D1016

3 SEATER (3 CUSHION) H1041 W2159 D1016