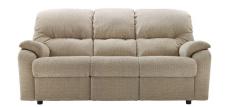

3 SEATER (2 CUSHION) H1041 W2057 D1016

3 SEATER SMALL (3 CUSHION) STATIC: H991 W2057 D991 RECLINER: H1016 W1956 D1016

2 SEATER H1041 W1651 D1016

STATIC: H991 W1499 D991
RECLINER: H1016 W1422 D1016

3 SEATER (3 CUSHION) H1041 W2159 D1016