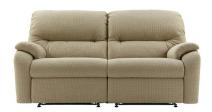

3 SEATER (2 CUSHION) H1041 W2057 D1016

3 SEATER SMALL (3 CUSHION) STATIC: H991 W2057 D991 RECLINER: H1016 W1956 D1016

2 SEATER H1041 W1651 D1016

STATIC: H991 W1499 D991
RECLINER: H1016 W1422 D1016

3 SEATER (3 CUSHION) H1041 W2159 D1016

ARMCHAIR H1041 W1016 D1016

SMALL ARMCHAIR
STATIC: H991 W953 D991

STORAGE FOOTSTOOL H457 W775 D854