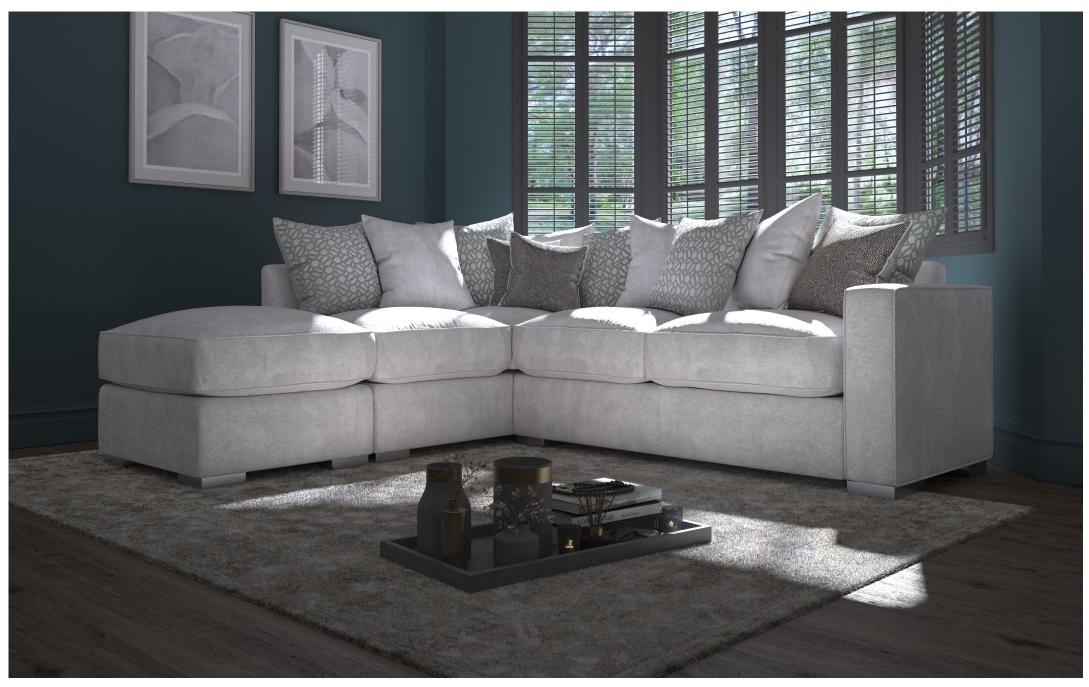

## CLARA

- 0 ADD A TOUCH OF SOPHISTICATION TO YOUR LIVING ROOM WITH THE CLARA
- 0 STANDARD OR PILLOW BACK OPTIONS
- 0 CORNER SOFAS AVAILABLE AS LEFT OR RIGHT HAND FACING
- 0 AVAILABLE TO BE UPHOLSTERED FROM A WIDE RANGE OF BEAUTFUL FABRICS, INCLUDING PATTERNED SCATTERS