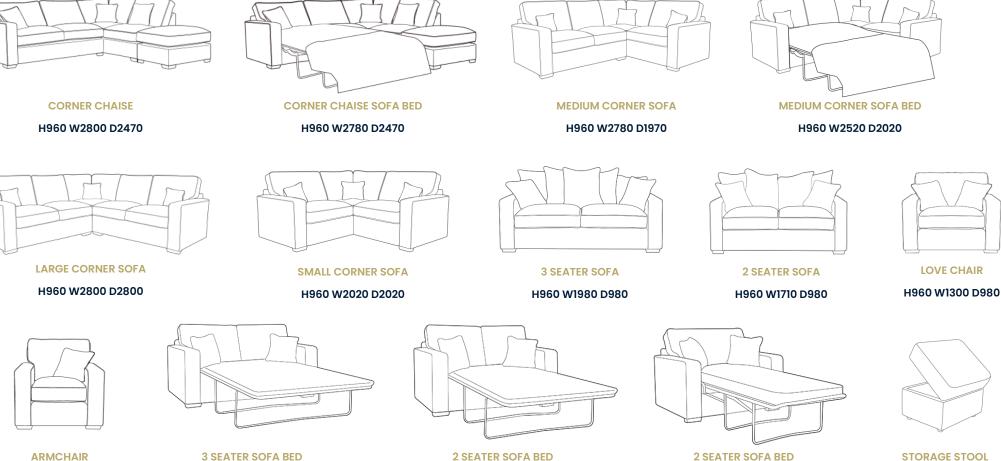

\*Please Note: Dimensions are approximate. Please allow a tolerance of +/- 25mm on all products.

ARMCHAIR H960 W980 D980

H960 W1880 D980 **OPEN DEPTH: 2260** 

**2 SEATER SOFA BED** 

H960 W1680 D980

**OPEN DEPTH: 2260** 

**OPEN DEPTH: 2260** 

H960 W1300 D980

**STORAGE STOOL** 

H450 W630 D500