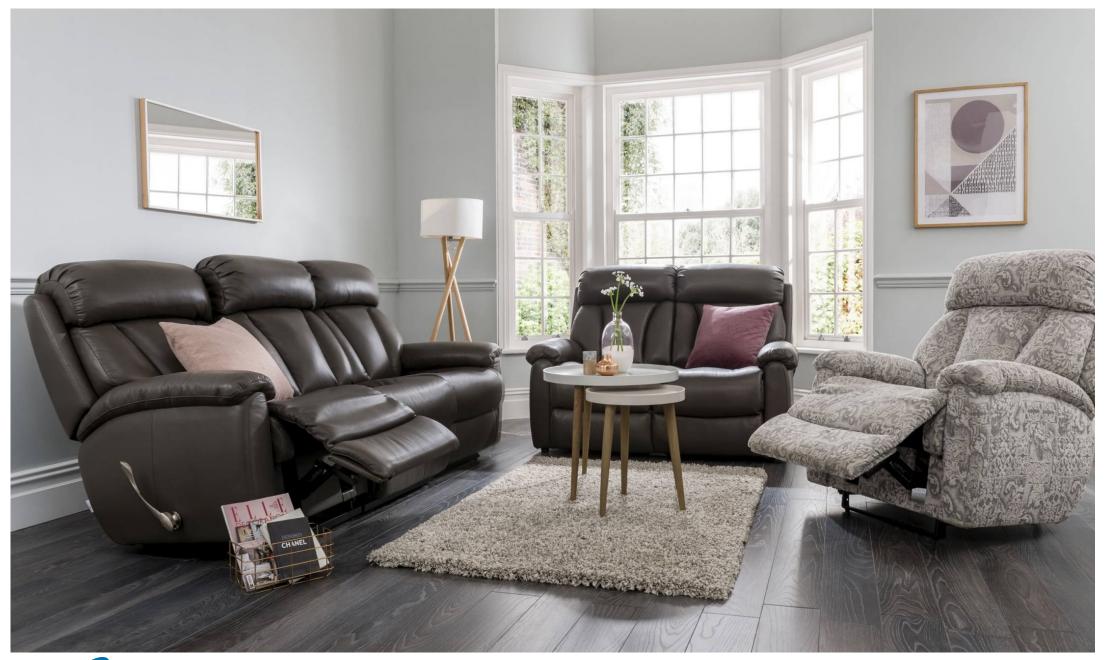

**SOLENT BEDS & FURNITURE** 

TEL: 01983 401070

- THE GEORGINA COLLECTION IS A CONTEMPORARY RANGE BOASTING LUXURIOUS PILLOW-LIKE HEADRESTS, DEEPFILL PADDED BACKS, SEATS AND CUSHIONED ARMRESTS
- ° COMFORT IS AT THE HEART OF THE GEORGINA RANGE, WELCOMING YOU INTO A WORLD OF RELAXATION
- ° AVAILABLE TO BE UPHOLSTERED IN A RANGE OF LEATHERS AND FABRICS

THREE SEATER RECLINER SOFA MANUAL: H1070 W2200 D1020 POWER: H1070 W2020 D970

THREE SEATER SOFA H1070 W2020 D970

TWO SEATER RECLINER SOFA MANUAL: H1070 W1590 D1020 POWER: H1070 W1450 D970

**TWO SEATER SOFA** H1070 W1450 D970

RECLINER CHAIR MANUAL: H1070 W910 D1000 POWER: H1070 W880 D970

RISE & RECLINE CHAIR H1070 W900 D1030

ARMCHAIR H1070 W880 D970

FOOTSTOOL: H470 W640 D640 STORAGE STOOL: H430 W610 D610