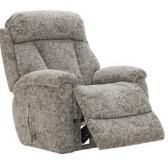

**SOLENT BEDS & FURNITURE** 

TEL: 01983 401070

- THE GEORGINA COLLECTION IS A CONTEMPORARY RANGE BOASTING LUXURIOUS PILLOW-LIKE HEADRESTS, DEEPFILL PADDED BACKS, SEATS AND CUSHIONED ARMRESTS
- ° COMFORT IS AT THE HEART OF THE GEORGINA RANGE, WELCOMING YOU INTO A WORLD OF RELAXATION
- ° AVAILABLE TO BE UPHOLSTERED IN A RANGE OF LEATHERS AND FABRICS

RECLINER CHAIR MANUAL: H1070 W910 D1000 POWER: H1070 W880 D970

RISE & RECLINE CHAIR H1070 W900 D1030

ARMCHAIR H1070 W880 D970

FOOTSTOOL: H470 W640 D640 STORAGE STOOL: H430 W610 D610