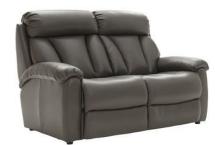

**SOLENT BEDS & FURNITURE** 

TEL: 01983 401070

- THE GEORGINA COLLECTION IS A CONTEMPORARY RANGE BOASTING LUXURIOUS PILLOW-LIKE HEADRESTS, DEEPFILL PADDED BACKS, SEATS AND CUSHIONED ARMRESTS
- ° COMFORT IS AT THE HEART OF THE GEORGINA RANGE, WELCOMING YOU INTO A WORLD OF RELAXATION
- ° AVAILABLE TO BE UPHOLSTERED IN A RANGE OF LEATHERS AND FABRICS

THREE SEATER RECLINER SOFA MANUAL: H1070 W2200 D1020 POWER: H1070 W2020 D970

THREE SEATER SOFA H1070 W2020 D970

TWO SEATER RECLINER SOFA MANUAL: H1070 W1590 D1020 POWER: H1070 W1450 D970

**TWO SEATER SOFA** H1070 W1450 D970