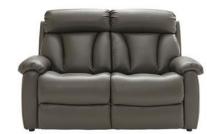

THREE SEATER RECLINER SOFA MANUAL: H1070 W2200 D1020 POWER: H1070 W2020 D970

THREE SEATER SOFA H1070 W2020 D970

TWO SEATER RECLINER SOFA MANUAL: H1070 W1590 D1020 POWER: H1070 W1450 D970

**TWO SEATER SOFA** H1070 W1450 D970