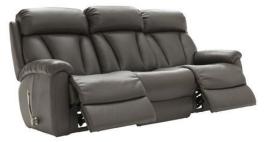

THREE SEATER RECLINER SOFA MANUAL: H1070 W2200 D1020 POWER: H1070 W2020 D970

THREE SEATER SOFA H1070 W2020 D970

TWO SEATER RECLINER SOFA MANUAL: H1070 W1590 D1020 POWER: H1070 W1450 D970

**TWO SEATER SOFA** H1070 W1450 D970