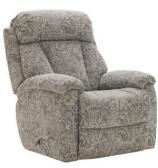

**SOLENT BEDS & FURNITURE** 

TEL: 01983 401070

- THE GEORGINA COLLECTION IS A CONTEMPORARY RANGE BOASTING LUXURIOUS PILLOW-LIKE HEADRESTS, DEEPFILL PADDED BACKS, SEATS AND CUSHIONED ARMRESTS
- ° COMFORT IS AT THE HEART OF THE GEORGINA RANGE, WELCOMING YOU INTO A WORLD OF RELAXATION
- ° AVAILABLE TO BE UPHOLSTERED IN A RANGE OF LEATHERS AND FABRICS

RECLINER CHAIR MANUAL: H1070 W910 D1000 POWER: H1070 W880 D970

RISE & RECLINE CHAIR H1070 W900 D1030

ARMCHAIR H1070 W880 D970

FOOTSTOOL: H470 W640 D640 STORAGE STOOL: H430 W610 D610