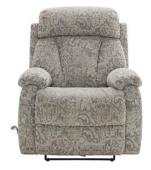

**SOLENT BEDS & FURNITURE** 

TEL: 01983 401070

- THE GEORGINA COLLECTION IS A CONTEMPORARY RANGE BOASTING LUXURIOUS PILLOW-LIKE HEADRESTS, DEEPFILL PADDED BACKS, SEATS AND CUSHIONED ARMRESTS
- ° COMFORT IS AT THE HEART OF THE GEORGINA RANGE, WELCOMING YOU INTO A WORLD OF RELAXATION
- ° AVAILABLE TO BE UPHOLSTERED IN A RANGE OF LEATHERS AND FABRICS

RECLINER CHAIR MANUAL: H1070 W910 D1000 POWER: H1070 W880 D970

RISE & RECLINE CHAIR H1070 W900 D1030

ARMCHAIR H1070 W880 D970

FOOTSTOOL: H470 W640 D640 STORAGE STOOL: H430 W610 D610