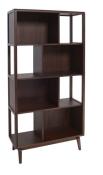

**DINING ARMCHAIR** H730 W590 D540

SMALL DINING TABLE H750 W1300 D900

MEDIUM EXTENDING TABLE H750 W2100 D900

COFFEE TABLE H460 W1140 D580

**OPEN SHELVING UNIT** H1790 W920 D360

LARGE SIDEBOARD H720 W150 D450