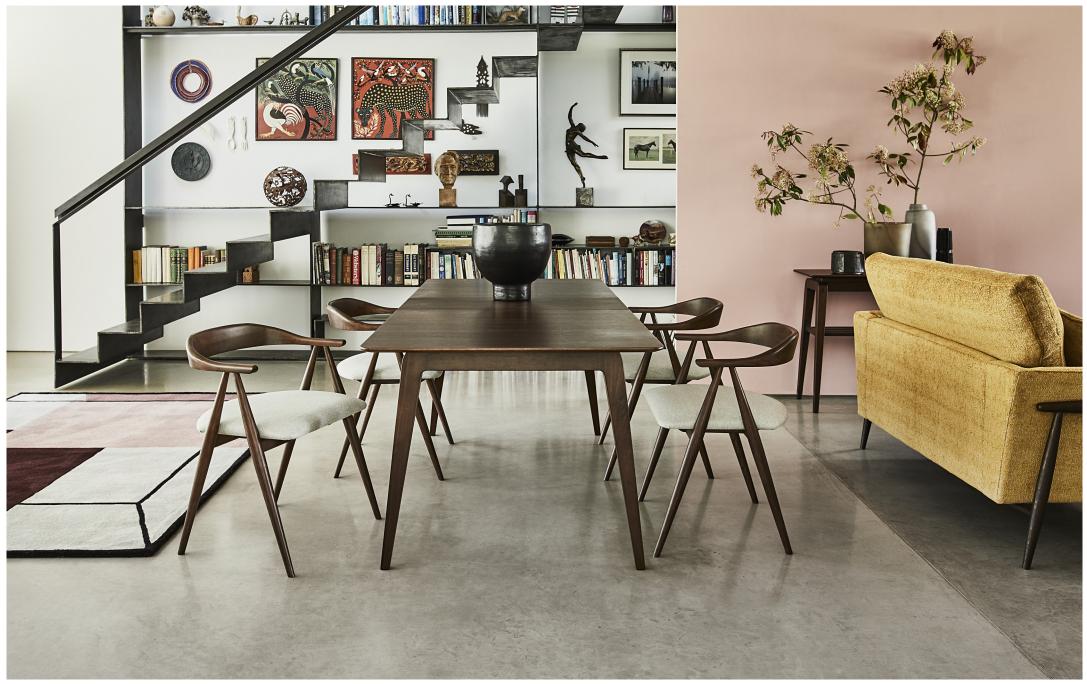

ercol LUGO

**SOLENT BEDS & FURNITURE** 

## ercol LUGO

\*Please Note: Dimensions are approximate. Please allow a tolerance of +/-25mm on all products.

- INSPIRED BY TRADITIONAL SCANDINAVIAN DESIGN, THE LUGO COLLECTION BOASTS EXPERTLY CRAFTED LIVING AND DINING FURNITURE DESIGNED WITH SIMPLICITY AND FUNCTIONALITY IN MIND
- 0 FEATURING RADIUSED FRAMES, TAPERED LEDS AND EXPOSED TENON JOINTS, THE LUGO RANGE IS CONSTRUCTED FROM SOLID TULIP WOOD AND FINSIHED IN RICH-TONED SATIN

**DINING ARMCHAIR** H730 W590 D540

SMALL DINING TABLE H750 W1300 D900

MEDIUM EXTENDING TABLE H750 W2100 D900

COFFEE TABLE H460 W1140 D580

**OPEN SHELVING UNIT** H1790 W920 D360

LARGE SIDEBOARD H720 W150 D450