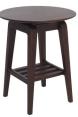

ercol LUGO

**SOLENT BEDS & FURNITURE** 

## ercol LUGO

\*Please Note: Dimensions are approximate. Please allow a tolerance of +/-25mm on all products.

- INSPIRED BY TRADITIONAL SCANDINAVIAN DESIGN, THE LUGO COLLECTION BOASTS EXPERTLY CRAFTED LIVING AND DINING FURNITURE DESIGNED WITH SIMPLICITY AND FUNCTIONALITY IN MIND
- 0 FEATURING RADIUSED FRAMES, TAPERED LEDS AND EXPOSED TENON JOINTS, THE LUGO RANGE IS CONSTRUCTED FROM SOLID TULIP WOOD AND FINSIHED IN RICH-TONED SATIN



**DINING ARMCHAIR** H730 W590 D540

SMALL DINING TABLE H750 W1300 D900



MEDIUM EXTENDING TABLE H750 W2100 D900



COFFEE TABLE H460 W1140 D580



**OPEN SHELVING UNIT** H1790 W920 D360



LARGE SIDEBOARD H720 W150 D450



SIDE TABLE H570 W480 D480