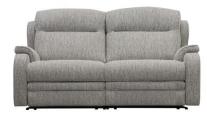

ARMCHAIR STATIC: H1000 W890 D1000 RECLINER: H1000 W890 D1000 RISE & RECLINE: H1020 W870 D1000

TWO SEATER SOFA STATIC: H1000 W1400 D1000 RECLINER: H1000 W1400 D1000-1640

LARGE TWO SEATER SOFA STATIC: H1000 W1920 D1000 RECLINER: H1000 W1920 D1000-1640