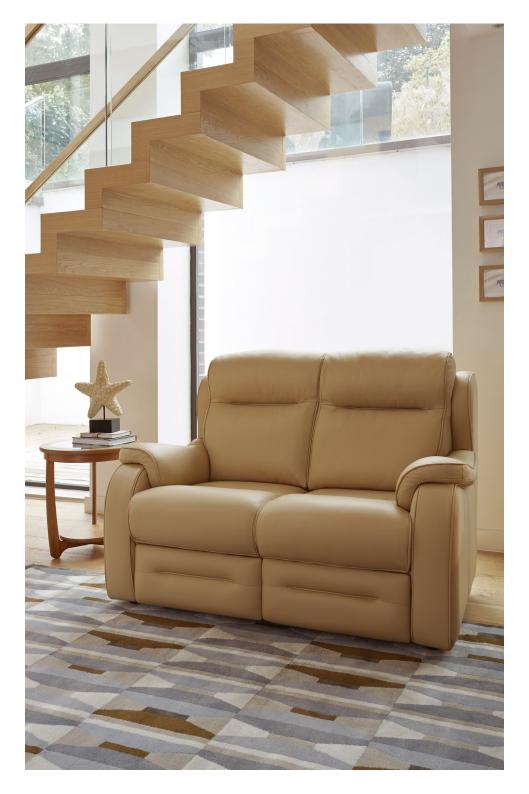

## Parker Knoll **BOSTON**

- ° CLASSIC HIGH BACK DESIGN
- ° PERFECT BLEND OF COMFORT AND CONTEMPORARY STYLING
- AVAILABLE TO BE UPHOLSTERED IN A RANGE OF SOFT-TOUCH FABRICS OR HIGH QUALITY LEATHERS

\*Please Note: Dimensions are approximate. Please allow a tolerance of +/- 25mm on all products.

ARMCHAIR STATIC: H1000 W890 D1000 RECLINER: H1000 W890 D1000 RISE & RECLINE: H1020 W870 D1000

TWO SEATER SOFA STATIC: H1000 W1400 D1000 RECLINER: H1000 W1400 D1000-1640

LARGE TWO SEATER SOFA STATIC: H1000 W1920 D1000 RECLINER: H1000 W1920 D1000-1640