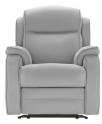

ARMCHAIR STATIC: H1000 W890 D1000 RECLINER: H1000 W890 D1000 RISE & RECLINE: H1020 W870 D1000

TWO SEATER SOFA STATIC: H1000 W1400 D1000 RECLINER: H1000 W1400 D1000-1640

LARGE TWO SEATER SOFA STATIC: H1000 W1920 D1000 RECLINER: H1000 W1920 D1000-1640