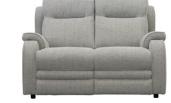

ARMCHAIR STATIC: H1000 W890 D1000 RECLINER: H1000 W890 D1000 RISE & RECLINE: H1020 W870 D1000

TWO SEATER SOFA STATIC: H1000 W1400 D1000 RECLINER: H1000 W1400 D1000-1640

LARGE TWO SEATER SOFA STATIC: H1000 W1920 D1000 RECLINER: H1000 W1920 D1000-1640