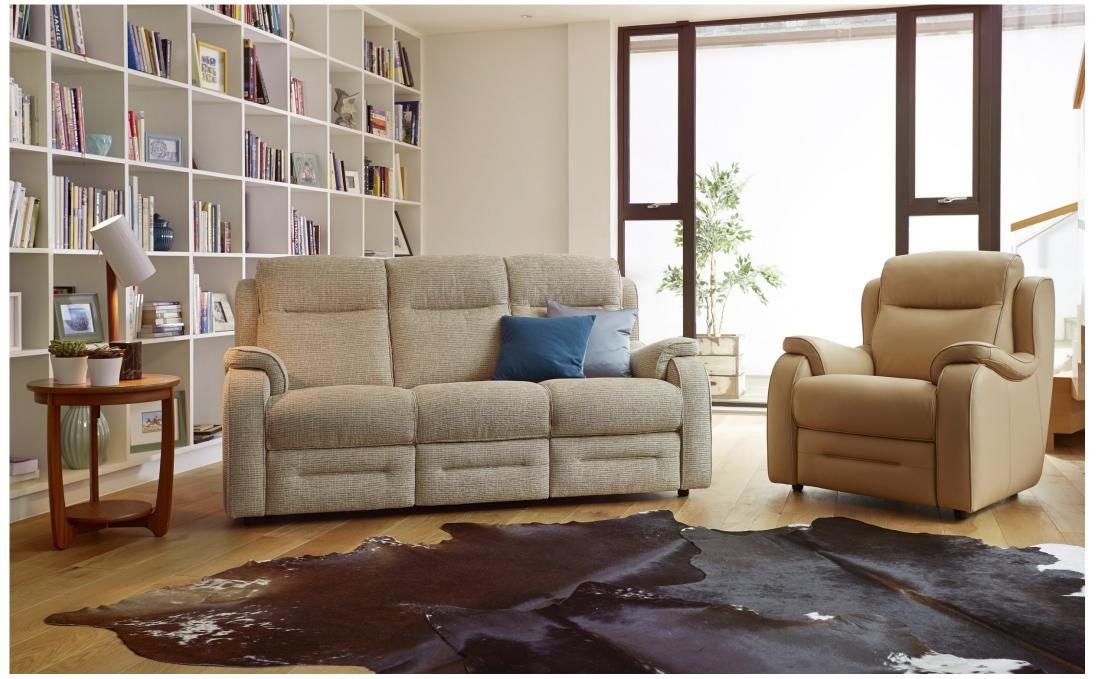

## Parker Knoll **BOSTON**

**SOLENT BEDS & FURNITURE** 

## Parker Knoll **BOSTON**

- ° CLASSIC HIGH BACK DESIGN
- ° PERFECT BLEND OF COMFORT AND CONTEMPORARY STYLING
- AVAILABLE TO BE UPHOLSTERED IN A RANGE OF SOFT-TOUCH FABRICS OR HIGH QUALITY LEATHERS

\*Please Note: Dimensions are approximate. Please allow a tolerance of +/- 25mm on all products.