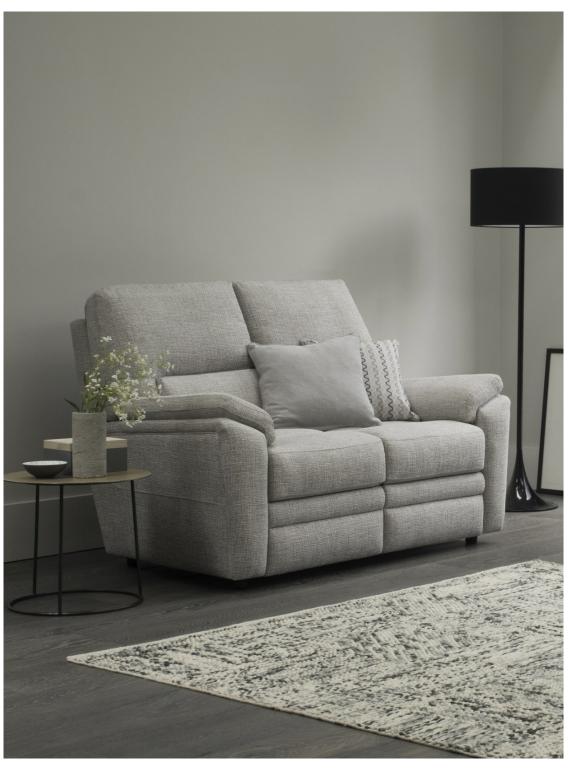

## TWO SEATER SOFA

**STATIC:** H1010 W1480 D970

**RECLINER: H1010 W1480 D970-1400** 

## LARGE TWO SEATER SOFA

**STATIC:** H1010 W1980 D970

**RECLINER: H1010 W1980 D970-1400** 

\*Please Note: Dimensions are approximate. Please allow a tolerance of +/- 25mm on all products.