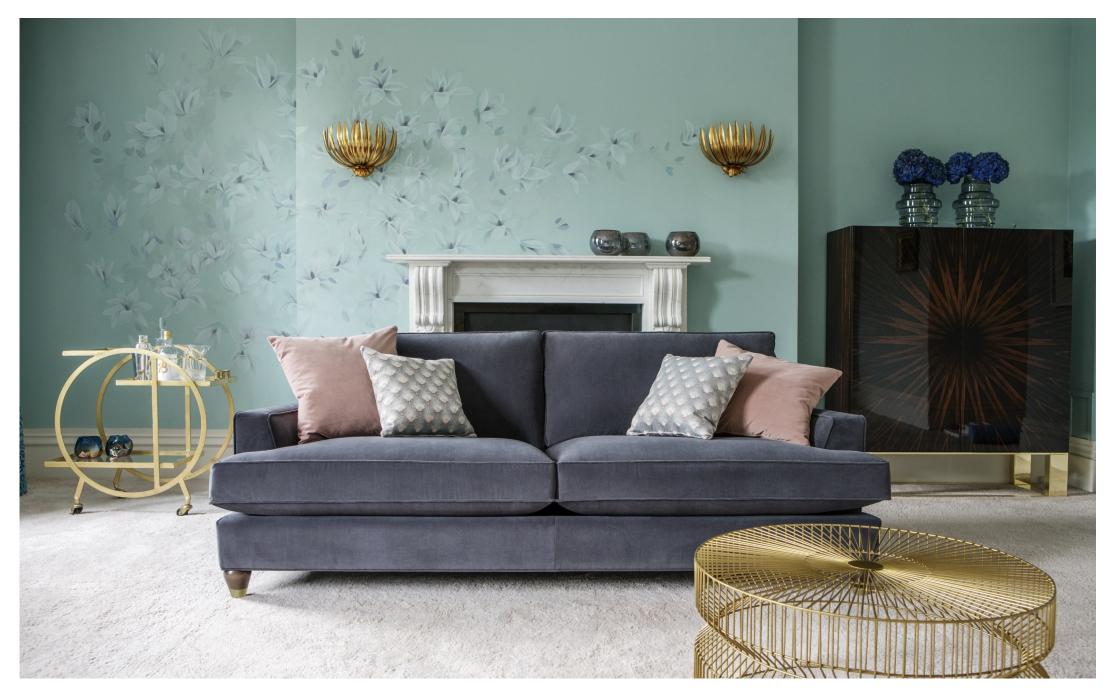

## Parker Knoll HOXTON

MADE IN BRITAIN | ESTABLISHED 1869

- ° INSPIRED BY THE 1920S ART DECO PERIOD
- ° A STYLE ICON WHICH IS SURE TO IMPRESS
- ° FEATURING LUXURY TOUCHES OF PIPED DETAILING AND METAL-TIPPED LEGS
- <sup>o</sup> SUMPTUOUS SEATING WITH YOUR CHOICE OF PREMIUM FOAM OR FIBRE CONSTRUCTION
- AVAILABLE TO BE UPHOLSTERED IN A WIDE RANGE OF LUXURY FABRICS AND YOUR CHOICE OF
  VINTAGE OAK OR WALNUT LEGS TO CONTRAST