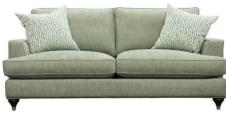

## Parker Knoll HOXTON

MADE IN BRITAIN | ESTABLISHED 1869

- ° INSPIRED BY THE 1920S ART DECO PERIOD
- ° A STYLE ICON WHICH IS SURE TO IMPRESS
- ° FEATURING LUXURY TOUCHES OF PIPED DETAILING AND METAL-TIPPED LEGS
- <sup>o</sup> SUMPTUOUS SEATING WITH YOUR CHOICE OF PREMIUM FOAM OR FIBRE CONSTRUCTION
- AVAILABLE TO BE UPHOLSTERED IN A WIDE RANGE OF LUXURY FABRICS AND YOUR CHOICE OF
  VINTAGE OAK OR WALNUT LEGS TO CONTRAST

\*Please Note: Dimensions are approximate. Please allow a tolerance of +/- 25mm on all products.

ARMCHAIR H880 W1000 D970

**TWO SEATER SOFA** H880 W1680 D970

LARGE TWO SEATER SOFA H880 W1980 D970

H880 W2280 D970