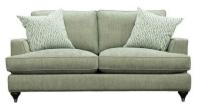

\*Please Note: Dimensions are approximate. Please allow a tolerance of +/- 25mm on all products.

ARMCHAIR H880 W1000 D970

**TWO SEATER SOFA** H880 W1680 D970

LARGE TWO SEATER SOFA H880 W1980 D970

H880 W2280 D970