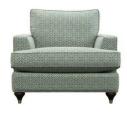

\*Please Note: Dimensions are approximate. Please allow a tolerance of +/- 25mm on all products.

ARMCHAIR H880 W1000 D970

**TWO SEATER SOFA** H880 W1680 D970

LARGE TWO SEATER SOFA H880 W1980 D970

H880 W2280 D970