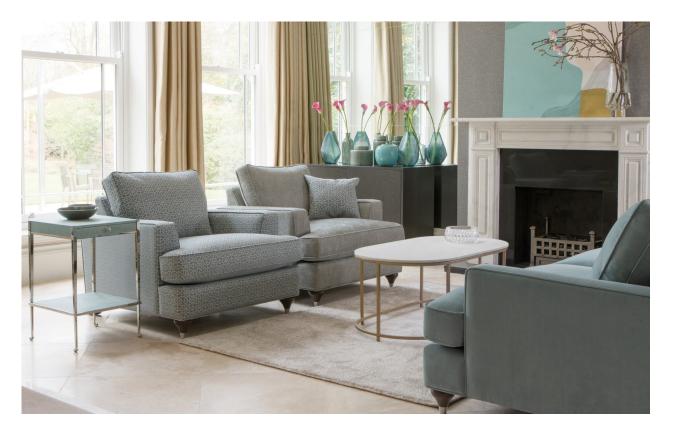

## Parker Knoll HOXTON

MADE IN BRITAIN | ESTABLISHED 1869

- ° INSPIRED BY THE 1920S ART DECO PERIOD
- ° A STYLE ICON WHICH IS SURE TO IMPRESS
- ° FEATURING LUXURY TOUCHES OF PIPED DETAILING AND METAL-TIPPED LEGS
- <sup>o</sup> SUMPTUOUS SEATING WITH YOUR CHOICE OF PREMIUM FOAM OR FIBRE CONSTRUCTION
- AVAILABLE TO BE UPHOLSTERED IN A WIDE RANGE OF LUXURY FABRICS AND YOUR CHOICE OF
  VINTAGE OAK OR WALNUT LEGS TO CONTRAST