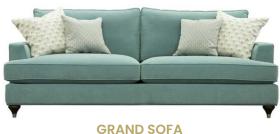

## Parker Knoll HOXTON

MADE IN BRITAIN | ESTABLISHED 1869

- ° INSPIRED BY THE 1920S ART DECO PERIOD
- ° A STYLE ICON WHICH IS SURE TO IMPRESS
- ° FEATURING LUXURY TOUCHES OF PIPED DETAILING AND METAL-TIPPED LEGS
- <sup>o</sup> SUMPTUOUS SEATING WITH YOUR CHOICE OF PREMIUM FOAM OR FIBRE CONSTRUCTION
- AVAILABLE TO BE UPHOLSTERED IN A WIDE RANGE OF LUXURY FABRICS AND YOUR CHOICE OF
  VINTAGE OAK OR WALNUT LEGS TO CONTRAST

\*Please Note: Dimensions are approximate. Please allow a tolerance of +/- 25mm on all products.

ARMCHAIR H880 W1000 D970

**TWO SEATER SOFA** H880 W1680 D970

LARGE TWO SEATER SOFA H880 W1980 D970

H880 W2280 D970