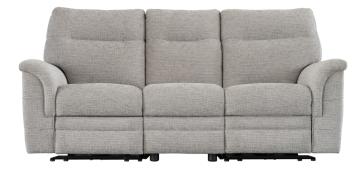

\*Please Note: Dimensions are approximate. Please allow a tolerance of +/- 25mm on all products.

ARMCHAIR H1000 W970 D1000

TWO SEATER SOFA H1000 W1550 D1000

THREE SEATER SOFA H1000 W2080 D1000