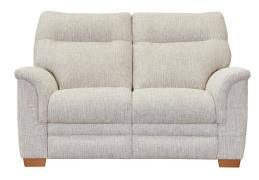

\*Please Note: Dimensions are approximate. Please allow a tolerance of +/- 25mm on all products.

ARMCHAIR H1000 W970 D1000

TWO SEATER SOFA H1000 W1550 D1000

THREE SEATER SOFA H1000 W2080 D1000