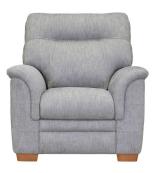

\*Please Note: Dimensions are approximate. Please allow a tolerance of +/- 25mm on all products.

ARMCHAIR H1000 W970 D1000

TWO SEATER SOFA H1000 W1550 D1000

THREE SEATER SOFA H1000 W2080 D1000