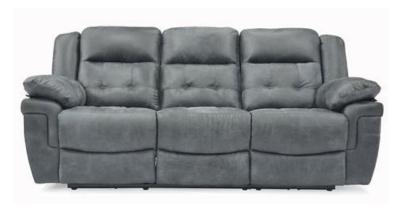

## L A B O Y° Live life Comfortably: AUGUSTINE

- ° BUILT TO RELAX, THE AUGUSTINE RANGE FEATURES A HOST OF QUALITY DETAILING TO ADMIRE WHILE YOU PUT YOUR FEET UP IN STYLE
- AVAILABLE TO BE UPHOLSTERED IN A WIDE RANGE OF FABRIC AND LEATHER COLOURWAYS TO SUIT YOUR HOME—PLEASE ASK A MEMBER OF STAFF FOR MORE DETAILS
- ° STATIC, MANUAL RECLINING AND POWER RECLINING MODELS AVAILABLE WITHIN A THREE PIECE SUITE AND CUSTOMISABLE CORNER SOFA

THREE SEATER SOFA H1020 W2210 D990

TWO SEATER SOFA H1020 W1650 D990

ARMCHAIR H1020 W1070 D990