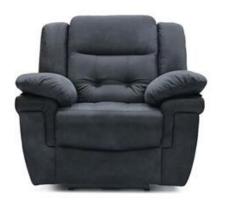

## L A B O Y° Live life Comfortably: AUGUSTINE

- ° BUILT TO RELAX, THE AUGUSTINE RANGE FEATURES A HOST OF QUALITY DETAILING TO ADMIRE WHILE YOU PUT YOUR FEET UP IN STYLE
- AVAILABLE TO BE UPHOLSTERED IN A WIDE RANGE OF FABRIC AND LEATHER COLOURWAYS TO SUIT YOUR HOME—PLEASE ASK A MEMBER OF STAFF FOR MORE DETAILS
- ° STATIC, MANUAL RECLINING AND POWER RECLINING MODELS AVAILABLE WITHIN A THREE PIECE SUITE AND CUSTOMISABLE CORNER SOFA

THREE SEATER SOFA H1020 W2210 D990

TWO SEATER SOFA H1020 W1650 D990

ARMCHAIR H1020 W1070 D990