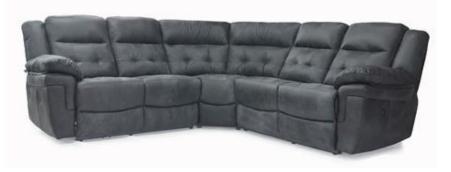

## **CORNER SOFA UNITS**

## ONE SEATER END UNIT RHF/LHF

H1020 W860 D1000

**CORNER SEAT UNIT** 

H1020 W1190 D1190

**MIDDLE SEAT** 

H1020 W580 D1020

MIDDLE WEDGE TABLE

H1020 W340 D990