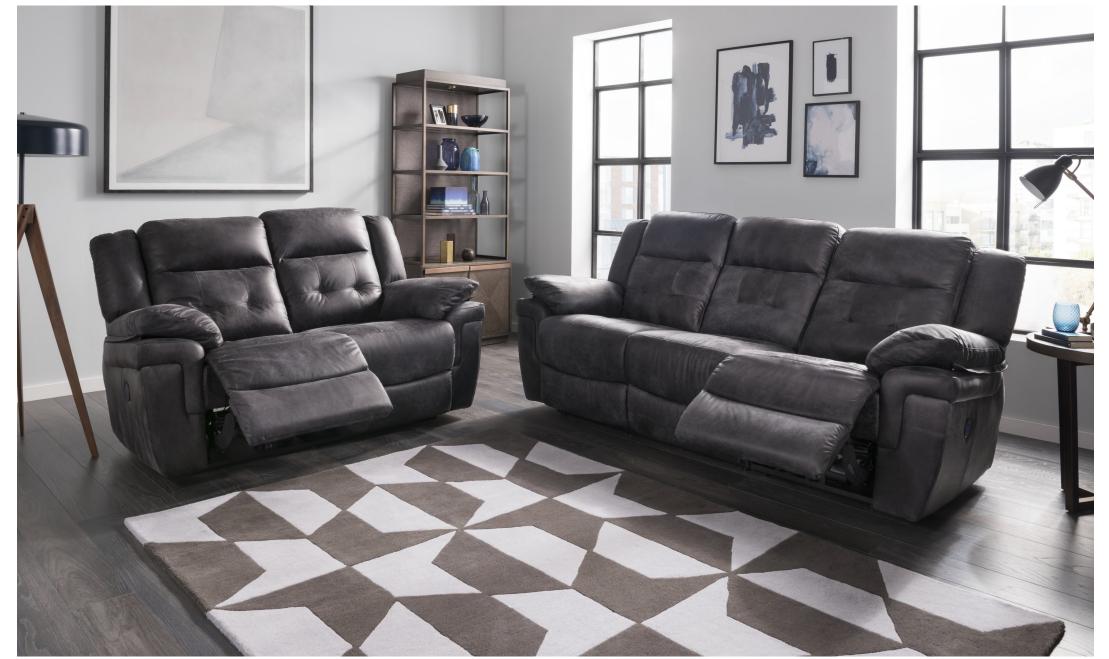

## L A B O Y° Live life Comfortably: AUGUSTINE

- ° BUILT TO RELAX, THE AUGUSTINE RANGE FEATURES A HOST OF QUALITY DETAILING TO ADMIRE WHILE YOU PUT YOUR FEET UP IN STYLE
- AVAILABLE TO BE UPHOLSTERED IN A WIDE RANGE OF FABRIC AND LEATHER COLOURWAYS TO SUIT YOUR HOME—PLEASE ASK A MEMBER OF STAFF FOR MORE DETAILS
- ° STATIC, MANUAL RECLINING AND POWER RECLINING MODELS AVAILABLE WITHIN A THREE PIECE SUITE AND CUSTOMISABLE CORNER SOFA

THREE SEATER SOFA H1020 W2210 D990

TWO SEATER SOFA H1020 W1650 D990

ARMCHAIR H1020 W1070 D990