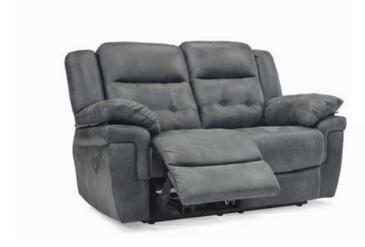

## L A B O Y° Live life Comfortably: AUGUSTINE

- ° BUILT TO RELAX, THE AUGUSTINE RANGE FEATURES A HOST OF QUALITY DETAILING TO ADMIRE WHILE YOU PUT YOUR FEET UP IN STYLE
- AVAILABLE TO BE UPHOLSTERED IN A WIDE RANGE OF FABRIC AND LEATHER COLOURWAYS TO SUIT YOUR HOME—PLEASE ASK A MEMBER OF STAFF FOR MORE DETAILS
- ° STATIC, MANUAL RECLINING AND POWER RECLINING MODELS AVAILABLE WITHIN A THREE PIECE SUITE AND CUSTOMISABLE CORNER SOFA

THREE SEATER SOFA H1020 W2210 D990

TWO SEATER SOFA H1020 W1650 D990

ARMCHAIR H1020 W1070 D990