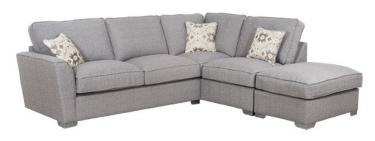

CORNER CHAISE
H970 W2810 D2480
Available as left-hand or right-hand facing.

FOUR SEATER SOFA H970 W2560 D980

THREE SEATER SOFA H970 W2050 D980

**TWO SEATER SOFA H970 W1780 D980** 

LOVE CHAIR H970 W1360 D980