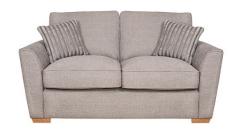

CORNER CHAISE
H970 W2810 D2480
Available as left-hand or right-hand facing.

FOUR SEATER SOFA H970 W2560 D980

THREE SEATER SOFA H970 W2050 D980

**TWO SEATER SOFA H970 W1780 D980** 

LOVE CHAIR H970 W1360 D980