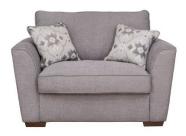

CORNER CHAISE
H970 W2810 D2480
Available as left-hand or right-hand facing.

FOUR SEATER SOFA H970 W2560 D980

THREE SEATER SOFA H970 W2050 D980

**TWO SEATER SOFA H970 W1780 D980** 

LOVE CHAIR H970 W1360 D980