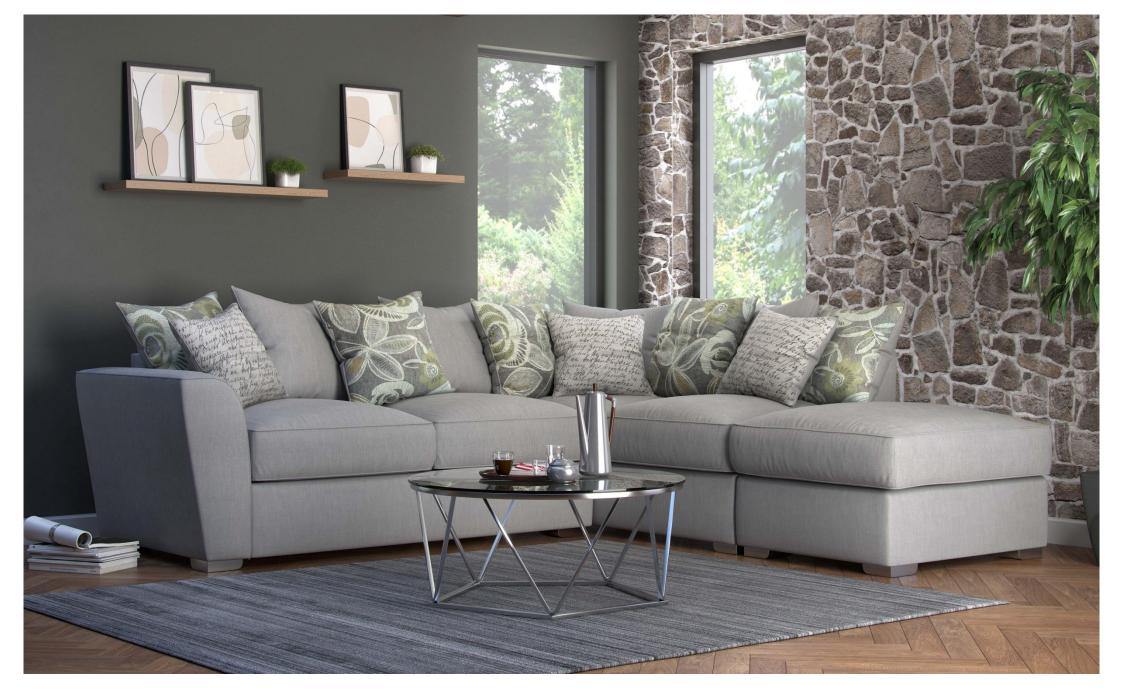

## **ANGELINA**

- EXTRAFLEX SEAT INTERIOR
- HARDWOOD & COMPOSITE BOARD FRAME
- ° DOWELLED, SCREWED AND STAPLED JOINERY
- ° AVAILABLE TO BE UPHOLSTERED IN A WIDE RANGE OF BEAUTIFUL FABRICS TO SUIT YOUR STYLE

CORNER CHAISE
H970 W2810 D2480
Available as left-hand or right-hand facing.

FOUR SEATER SOFA H970 W2560 D980

THREE SEATER SOFA H970 W2050 D980

**TWO SEATER SOFA H970 W1780 D980** 

LOVE CHAIR H970 W1360 D980