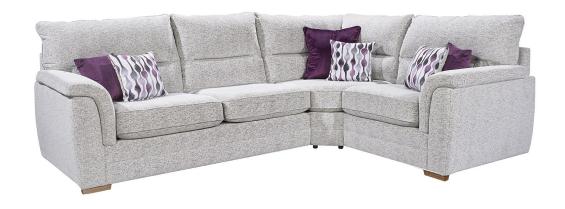

## **KERALA**

- ° THE PERFECT BALANCE OF STYLE AND VERSATILITY
- ° A COMFY CLASSIC FEATURING PANELLED ARMS AND DOUBLE PADDED BACK
- OVARIOUS COMBINATIONS TO FIT INTO ANY LIVING SPACE
- AVAILABLE TO BE UPHOLSTERED IN A RANGE OF FABRICS WITH A CHOICE OF COMPLEMENTARY FEET FINISHES

3 CORNER 1

H980 W2820 D2080