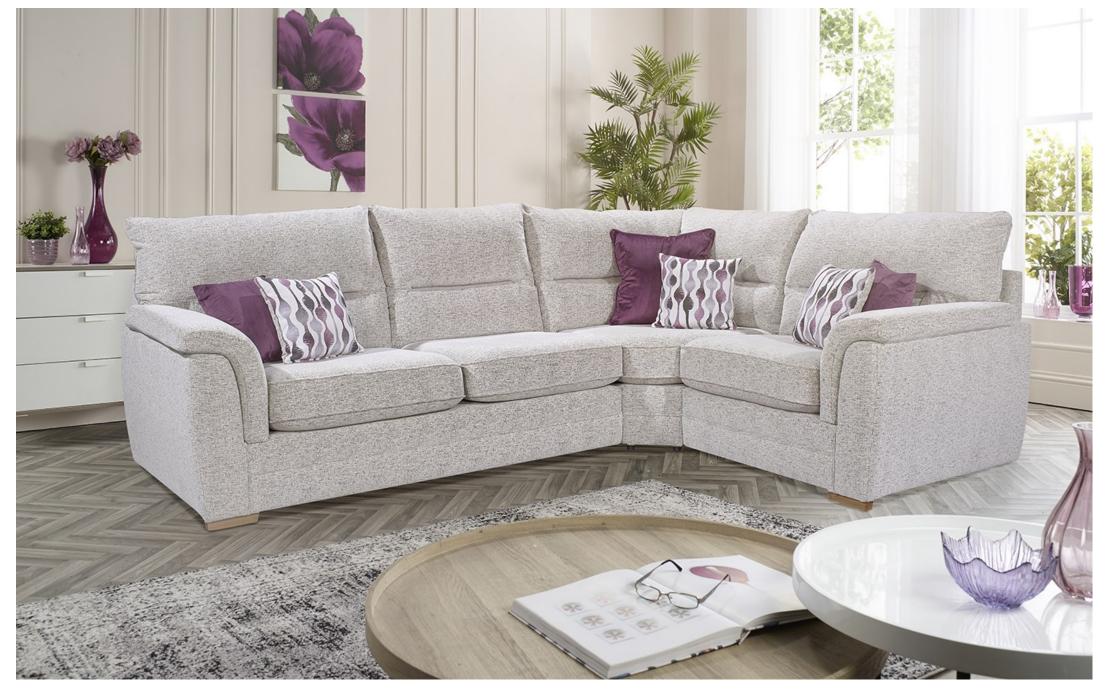

## **KERALA**

- ° THE PERFECT BALANCE OF STYLE AND VERSATILITY
- ° A COMFY CLASSIC FEATURING PANELLED ARMS AND DOUBLE PADDED BACK
- OVARIOUS COMBINATIONS TO FIT INTO ANY LIVING SPACE
- AVAILABLE TO BE UPHOLSTERED IN A RANGE OF FABRICS WITH A CHOICE OF COMPLEMENTARY FEET FINISHES

3 CORNER 1

H980 W2820 D2080