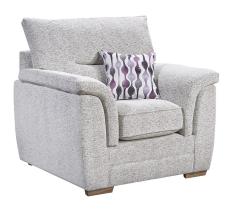

CHAIR

H980 W1040 D920

<sup>\*</sup>Please Note: Dimensions are approximate. Please allow a tolerance of +/- 25mm on all products.